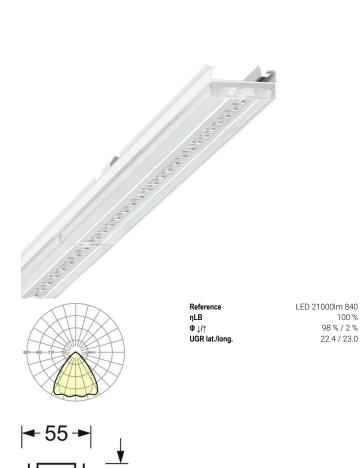

## LIGHTING TECHNOLOGY

| LED, Colour rendering/Light colour CRI ≥ |
|------------------------------------------|
| 80 / 4000K                               |
| 3SDCM                                    |
| 21285lm                                  |
| 50000h L80/B10 (Tq 25°C), 70000h         |
| L80/B50 (Tq 25°C)                        |
| 162lm/W                                  |
| 80° (C0) / 75 ° (C90)                    |
| 22.4 / 23.0                              |
|                                          |

## **MECHANICS**

| Housing colour Dimensions (LxWxH/DxH) Weight (net) |                  | traffic white RAL 9016                                |  |
|----------------------------------------------------|------------------|-------------------------------------------------------|--|
|                                                    |                  | 2299mm x 55mm x 37mm                                  |  |
|                                                    |                  | 2.2kg                                                 |  |
| Type of installation                               |                  | Mounting rail system installation, Light<br>structure |  |
| Dimensions                                         |                  |                                                       |  |
| L<br>B                                             | 2299 mm<br>55 mm | Length<br>Width                                       |  |

Height

37 mm